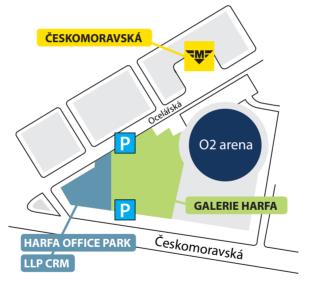

## How to get to LLP office

## By car

You can park your car free of charge for 2 hours in the underground garage of the Harfa Gallery Shopping Center. There are two garage entrances – from Českomoravská Street and Ocelářská Street.

Our office is located on the 7th floor of the Harfa Office Park building, Českomoravská 2420/15. Walk through the shopping centre to the 1st floor above the Albert supermarket, go out from the shopping center to Českomoravská Street and right next door there is Harfa Office building reception.

## By public transport

Prague metro, line B, station Českomoravská Buses 151 and 152, station Českomoravská Trams 8 and 25, station Ocelářská

ROMANIA

LLP CRM, s.r.o. Harfa Office Park Českomoravská 2420/15 190 93 Praha 9 Tel.: +420 284 001 611